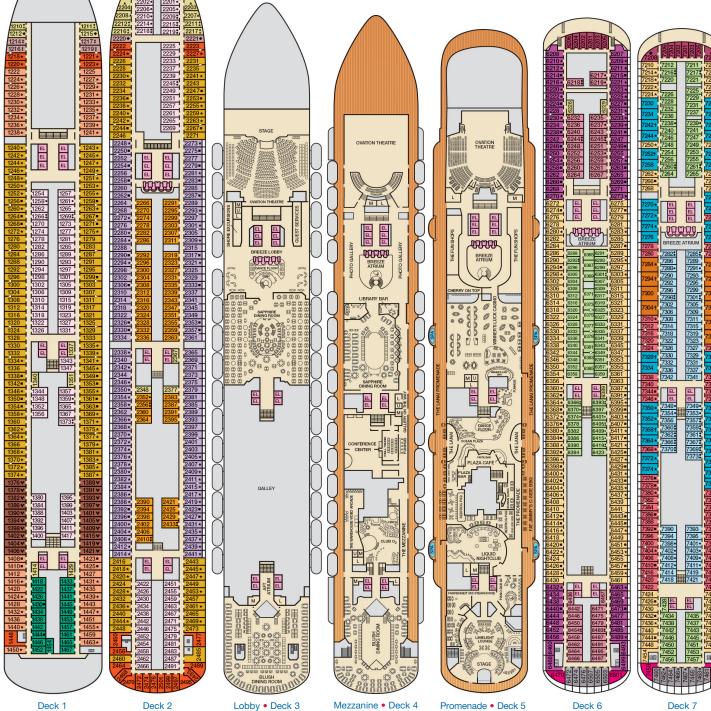

## **ACCOMMODATIONS SYMBOL LEGEND**

- ▲ Twin Bed and Single Sofa Bed
- ★ 2 Twin Beds (convert to King) and Single Sofa Bed
- 2 Twin Beds (convert to King) and 1 Upper Pullman
- 2 Twin Beds (convert to King) and 2 Upper Pullmans
- 2 Twin Beds (convert to King), Single Sofa Bed and 1 Upper Pullman
- † 2 Twin Beds (convert to King) and Double Sofa Bed ▼ 2 Twin Beds (convert to King), Single Sofa Bed and
- 2 Upper Pullmans. Beds do not convert to King when both Upper Pullmans in use.
- Stateroom with 2 Porthole Windows Connecting staterooms (ideal for families and groups of
- friends)
- ★ Twin Beds do not convert to a King Bed. U Unisex Wheelchair Accessible Restroom
- Junior Suites with obstructed views: 9205, 9206.
- All accommodations are non-smoking.
- Accessible staterooms are available for guests with disabilities. Please contact Guest Access Services at 1-800-438-6744 ext. 70025 for details, or visit http://www. carnival.com/about-carnival/special-needs.aspx.