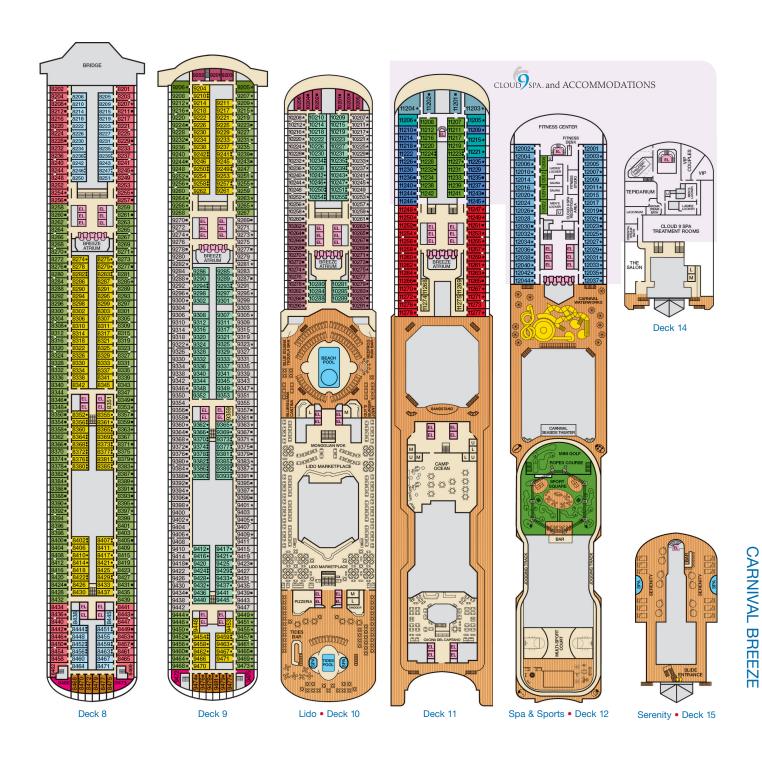

## **ACCOMMODATIONS SYMBOL LEGEND**

- ▲ Twin Bed and Single Sofa Bed
- ★ 2 Twin Beds (convert to King) and Single Sofa Bed
- 2 Twin Beds (convert to King) and 1 Upper Pullman
- 2 Twin Beds (convert to King) and 2 Upper Pullmans
- 2 Twin Beds (convert to King), Single Sofa Bed and 1 Upper Pullman
- † 2 Twin Beds (convert to King) and Double Sofa Bed ▼ 2 Twin Beds (convert to King), Single Sofa Bed and
- 2 Upper Pullmans. Beds do not convert to King when both Upper Pullmans in use.
- Stateroom with 2 Porthole Windows Connecting staterooms (ideal for families and groups of
- friends)
- ★ Twin Beds do not convert to a King Bed. U Unisex Wheelchair Accessible Restroom
- Junior Suites with obstructed views: 9205, 9206.
- All accommodations are non-smoking.
- Accessible staterooms are available for guests with disabilities. Please contact Guest Access Services at 1-800-438-6744 ext. 70025 for details, or visit http://www. carnival.com/about-carnival/special-needs.aspx.