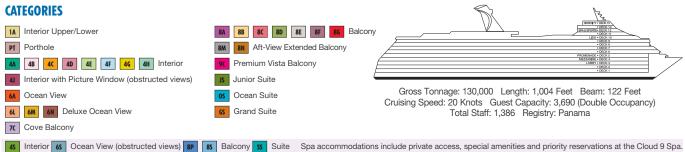

## CATEGORIES

Deck 1

## **ACCOMMODATIONS SYMBOL LEGEND**

- ▲ Twin Bed and Single Sofa Bed
- ★ 2 Twin Beds (convert to King) and Single Sofa Bed
- 2 Twin Beds (convert to King) and 1 Upper Pullman
- 2 Twin Beds (convert to King) and 2 Upper Pullmans
- 2 Twin Beds (convert to King), Single Sofa Bed and 1 Upper Pullman
- † 2 Twin Beds (convert to King) and Double Sofa Bed ▼ 2 Twin Beds (convert to King), Single Sofa Bed and
- 2 Upper Pullmans. Beds do not convert to King when both Upper Pullmans in use.
- Stateroom with 2 Porthole Windows Connecting staterooms (ideal for families and groups of
- friends)
- ★ Twin Beds do not convert to a King Bed. U Unisex Wheelchair Accessible Restroom
- Junior Suites with obstructed views: 9205, 9206.
- All accommodations are non-smoking.
- Accessible staterooms are available for guests with disabilities. Please contact Guest Access Services at 1-800-438-6744 ext. 70025 for details, or visit http://www. carnival.com/about-carnival/special-needs.aspx.