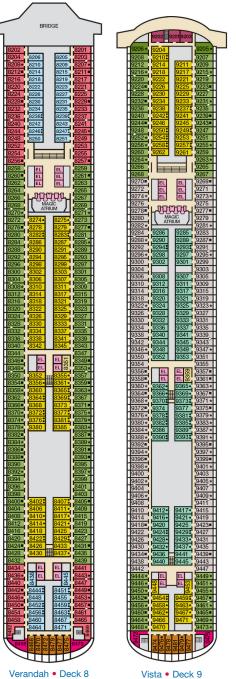

6L 6M JS Staterooms and suites with obstructed views: 1440, 1459, 2448, 2473, 9205, 9206.

All accommodations are non-smoking.

Accessible staterooms are available for guests with disabilities. Please contact Guest Access Services at 1-800-438-6744 ext. 70025 for details, or visit http://www. carnival.com/about-carnival/special-needs.aspx.