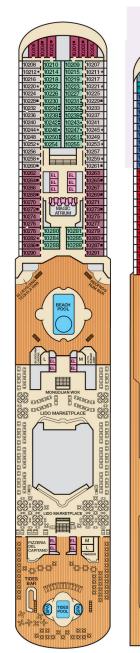

Lido • Deck 10

CLOUD SPA. and ACCOMMODATIONS

LADES LOCKER

CLOUD 9 SPA TREATMENT ROOMS

Sun • Deck 14