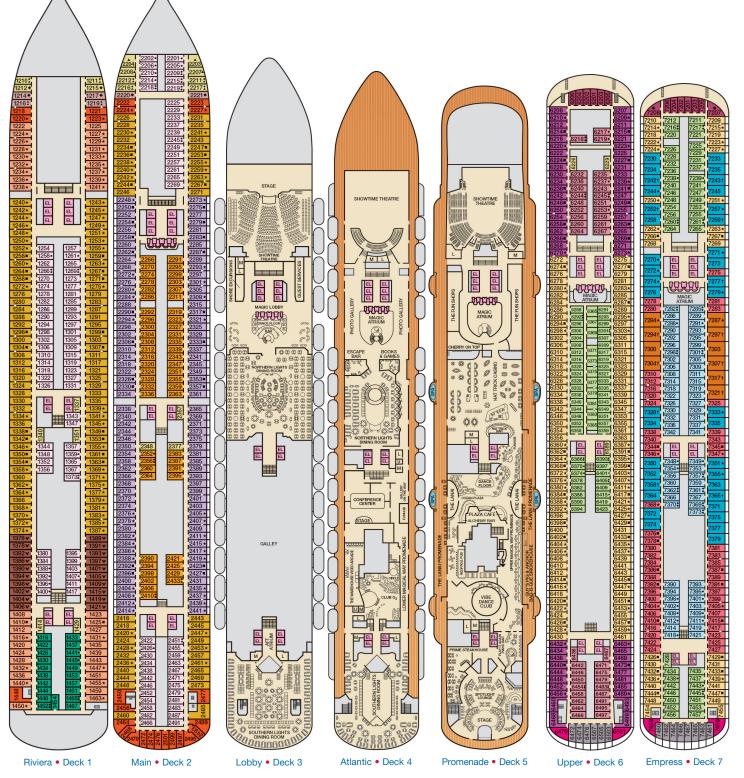

6L 6M JS Staterooms and suites with obstructed views: 1440, 1459, 2448, 2473, 9205, 9206.

All accommodations are non-smoking.

Accessible staterooms are available for guests with disabilities. Please contact Guest Access Services at 1-800-438-6744 ext. 70025 for details, or visit http://www. carnival.com/about-carnival/special-needs.aspx.