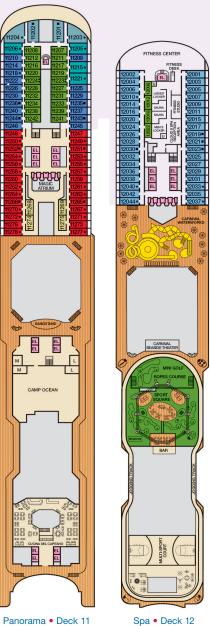

## **ACCOMMODATIONS SYMBOL LEGEND**

- ▲ Twin Bed and Single Sofa Bed
- ★ 2 Twin Beds (convert to King) and Single Sofa Bed
- 2 Twin Beds (convert to King) and 1 Upper Pullman
- : 2 Twin Beds (convert to King) and 2 Upper Pullmans
- 2 Twin Beds (convert to King), Single Sofa Bed and 1 Upper Pullman
- † 2 Twin Beds (convert to King) and Double Sofa Bed
- ▼ 2 Twin Beds (convert to King), Single Sofa Bed and 2 Upper Pullmans. Beds do not convert to King when both Upper Pullmans in use.
- ◆ Stateroom with 2 Porthole Windows
  - Connecting staterooms (ideal for families and groups of friends)
  - \* Twin Beds do not convert to a King Bed
  - U Unisex Wheelchair Accessible Restroom

6L 6M JS Staterooms and suites with obstructed views: 1440, 1459, 2448, 2473, 9205, 9206.

All accommodations are non-smoking.

Accessible staterooms are available for guests with disabilities. Please contact Guest Access Services at 1-800-438-6744 ext. 70025 for details, or visit http://www. carnival.com/about-carnival/special-needs.aspx.