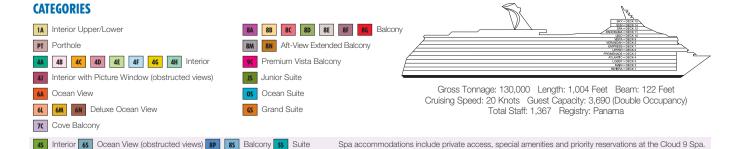

## **ACCOMMODATIONS SYMBOL LEGEND**

- ▲ Twin Bed and Single Sofa Bed
- ★ 2 Twin Beds (convert to King) and Single Sofa Bed
- 2 Twin Beds (convert to King) and 1 Upper Pullman
- : 2 Twin Beds (convert to King) and 2 Upper Pullmans
- 2 Twin Beds (convert to King), Single Sofa Bed and 1 Upper Pullman
- † 2 Twin Beds (convert to King) and Double Sofa Bed
- ▼ 2 Twin Beds (convert to King), Single Sofa Bed and 2 Upper Pullmans. Beds do not convert to King when both Upper Pullmans in use.
- ◆ Stateroom with 2 Porthole Windows
  - Connecting staterooms (ideal for families and groups of friends)
  - \* Twin Beds do not convert to a King Bed
  - U Unisex Wheelchair Accessible Restroom

6L 6M JS Staterooms and suites with obstructed views: 1440, 1459, 2448, 2473, 9205, 9206.

All accommodations are non-smoking.

Accessible staterooms are available for guests with disabilities. Please contact Guest Access Services at 1-800-438-6744 ext. 70025 for details, or visit http://www. carnival.com/about-carnival/special-needs.aspx.